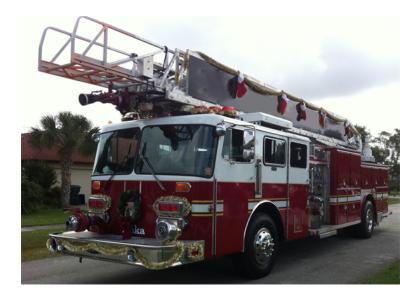

## 1984 E-One Aerial

O 1984 E-One Aerial

O Jacobs Engine Brake

O Driver's Side Discharges: 2 - 2.5"

0

O Federal Q Siren

O Length: 36'

O Wheelbase: 191"

O E-One Chassis

O Hale 1750 GPM Side-Mount Pump

O Driver's Side Suction: 1 - 6", 1 - 2.5"

O Crosslays/Speedlays: 2 - 1.75" Crosslays

O Mileage: 33,000

O Height: Truck Height: 11'6"

 Piped Aerial Deluge Gun wth Ground remote For Fog or Straight Stream O Detroit 6V92TA Diesel Engine

O 400 Gallon Tank

Officer's Side Discharge: 1 - 4", 1 - 2.5"

Air Conditioning

• Additional equipment not included with purchase unless otherwise listed.

O GVWR: 49,000

Brindlee Mountain Fire Apparatus is one of the world's largest used fire truck sales and service companies. Based just outside of Huntsville, Alabama, the company has forty-five full-time personnel occupying over 12,000 square feet. Our mechanics, all of whom are EVT certified, perform pump tests, general repairs, preventative maintenance, and body, collision, and paint work on over 500 used fire trucks every year. Visit us online at www.firetruckmall.com