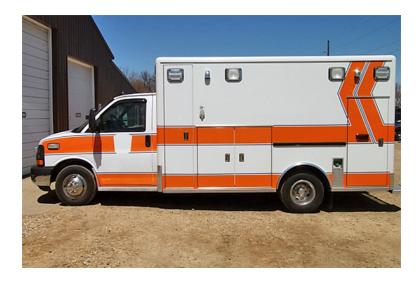

## 2009 Chevy G4500 Horton Type 3 Ambulance

 2009 Chevy G4500 Horton Type 3 Ambulance O Chevrolet Chassis

O Duramax 6.6L Diesel Engine

○ Mileage: 158,278

 Additional equipment not included with purchase unless otherwise listed. O Length: 22'5"