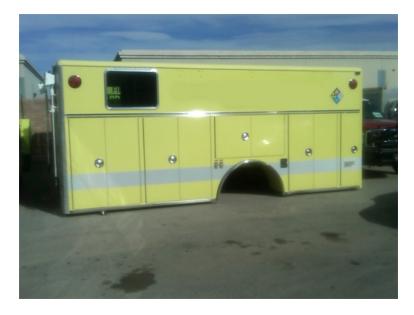

## Walk-In Rescue Box

O Walk-In Rescue Box

 Additional equipment not included with purchase unless otherwise listed. Mileage readings may not be real-time and should be confirmed.

O Length: 19' 6"

O Height: Truck Height: 8' 1"