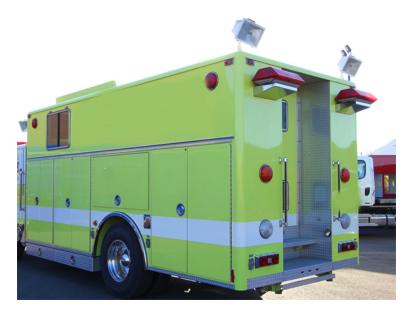

## Pierce Walk-In Rescue Box

O Pierce Walk-In Rescue Box

O Height: Truck Height: 8' 1"

• Additional equipment not included with purchase unless otherwise listed. Mileage readings may not be real-time and should be confirmed.

## O Length: 19' 6"

Brindlee Mountain Fire Apparatus is one of the world's largest used fire truck sales and service companies. Based just outside of Huntsville, Alabama, the company has forty-five full-time personnel occupying over 12,000 square feet. Our mechanics, all of whom are EVT certified, perform pump tests, general repairs, preventative maintenance, and body, collision, and paint work on over 500 used fire trucks every year. Visit us online at www.firetruckmall.com