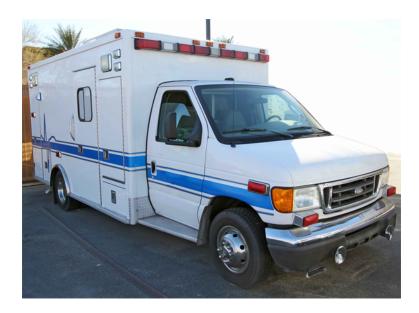

## 2004 Medtec Type III Ambulance

○ 2004 Medtec Type III Ambulance

○ E-350 Ford Chassis

O 14' Box Length

○ Ford 6.0L Diesel Engine

○ Air Conditioning w/ Secondary A/C on Roof ○ Mileage: 104,403

O Length: 22' 5"

O Height: Truck Height: 9' 7"

O Seating for 2;

0

 Additional equipment not included with purchase unless otherwise listed.

Brindlee Mountain Fire Apparatus is one of the world's largest used fire truck sales and service companies. Based just outside of Huntsville, Alabama, the company has forty-five full-time personnel occupying over 12,000 square feet. Our mechanics, all of whom are EVT certified, perform pump tests, general repairs, preventative maintenance, and body, collision, and paint work on over 500 used fire trucks every year. Visit us online at www.firetruckmall.com