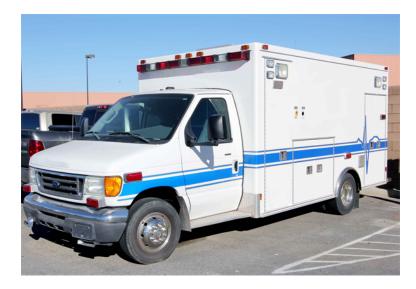

## 2004 Medtec Type III Ambulance

○ 2004 Medtec Type III Ambulance

O E-350 Ford Chassis

O 14' Box Length

○ Ford 6.0L Diesel Engine

○ Air Conditioning w/ Secondary A/C on Roof ○ Mileage: 66,562

O Fold 6.0L Diesel Eligili

O Length: 22' 5"

O Height: Truck Height: 9' 7"

O Seating for 2;

0

• Additional equipment not included with purchase unless otherwise listed.

Brindlee Mountain Fire Apparatus is one of the world's largest used fire truck sales and service companies. Based just outside of Huntsville, Alabama, the company has forty-five full-time personnel occupying over 12,000 square feet. Our mechanics, all of whom are EVT certified, perform pump tests, general repairs, preventative maintenance, and body, collision, and paint work on over 500 used fire trucks every year. Visit us online at www.firetruckmall.com