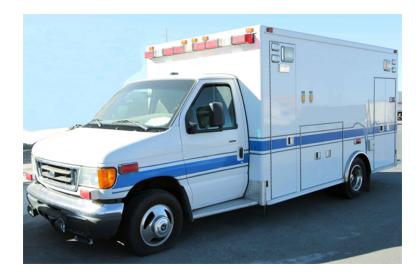

## 2004 Medtec Type III Ambulance

- 2004 Medtec Type III Ambulance
- E-350 Ford Chassis

O 14' Box Length

O Length: 22' 5"

- Ford 6.0L Diesel Engine
- Air Conditioning w/ Secondary A/C on Roof Mileage: 130,813
- - O Height: Truck Height: 9' 7"
- O Seating for 2;
- 0
- Additional equipment not included with purchase unless otherwise listed.