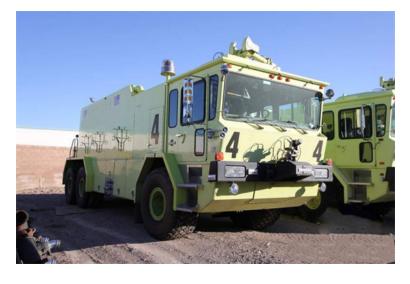

## 1989 Oshkosh T-3000

- O 1989 Oshkosh T-3000
- O Allison Transmission
- O Diesel Generator
- O 1200 GPM Fecon Roof Turret
  150 GPM Under Truck Nozzels

250 GPM Bumper Turret

Brindlee Mountain Fire Apparatus is one of the world's largest used fire truck sales and service companies. Based just outside of Huntsville, Alabama, the company has forty-five full-time personnel occupying over 12,000 square feet. Our mechanics, all of whom are EVT certified, perform pump tests, general repairs, preventative maintenance, and body, collision, and paint work on over 500 used fire trucks every year. Visit us online at www.firetruckmall.com