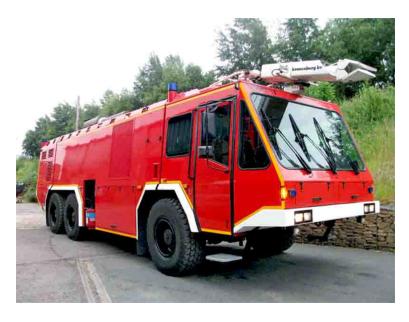

## 1997 Kronnenburg 6x6 ARFF

- 1997 Kronnenburg 6x6 ARFF
- O Allison Automatic Transmission
- O Rosenbauer Pump 2 x 154 Gallon Dry Powder Units

Full Tank of Foam

- Kronnenburg Chassis
- Rear-Drive EngineMid-Ship Engine for Pump Operation
- Additional equipment not included with purchase unless otherwise listed.
- Kronnenburg Roof Monitor
- → 2900 Gallon Tank