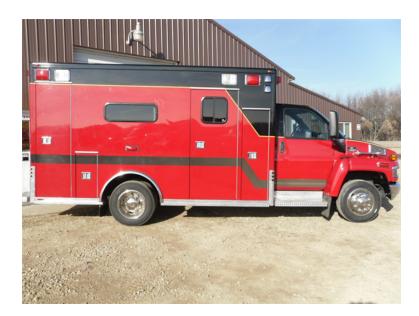

## 2005 Chevy C4500 Marque Heavy Duty Ambulance

- 2005 Chevy C4500 Marque Heavy Duty Ambulance
- Marque Fire Body 14' 2" Body Length
  - 6' Interior Height 8' 1" Body Width
- O Mileage: 84,239

- Chevrolet Chassis
- O Duramax 6.6L Diesel Engine
- Additional equipment not included with purchase unless otherwise listed. Mileage readings may not be real-time and should be confirmed.

O Length: 24' 6"

O Chevrolet C4500 Chassis

Automatic Transmission

Brindlee Mountain Fire Apparatus is one of the world's largest used fire truck sales and service companies. Based just outside of Huntsville, Alabama, the company has forty-five full-time personnel occupying over 12,000 square feet. Our mechanics, all of whom are EVT certified, perform pump tests, general repairs, preventative maintenance, and body, collision, and paint work on over 500 used fire trucks every year. Visit us online at www.firetruckmall.com