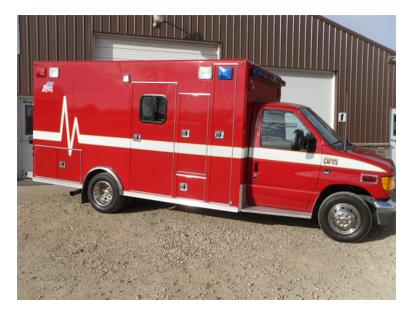

## 2004 Ford E-450 Osage Type 3 Ambulance

 O 2004 Ford E-450 Osage Type 3 Ambulance O E-450 Ford Chassis

O Diesel Engine

O Mileage: 30,698

## Contact Us

Office : 256.776.7786 Email : sales@firetruckmall.com Website: www.firetruckmall.com

15410 US Highway 231, Union Grove, AL 35175 Stock #: 04769 Price: Sold and Delivered

Osage Fire Body
14' 1" Body Length

6' Interior Height

 Additional equipment not included with purchase unless otherwise listed. Mileage readings may not be real-time and should be confirmed.

O Length: 23' 0"

O Height: Truck Height: 9' 0"

Brindlee Mountain Fire Apparatus is one of the world's largest used fire truck sales and service companies. Based just outside of Huntsville, Alabama, the company has forty-five full-time personnel occupying over 12,000 square feet. Our mechanics, all of whom are EVT certified, perform pump tests, general repairs, preventative maintenance, and body, collision, and paint work on over 500 used fire trucks every year. Visit us online at www.firetruckmall.com