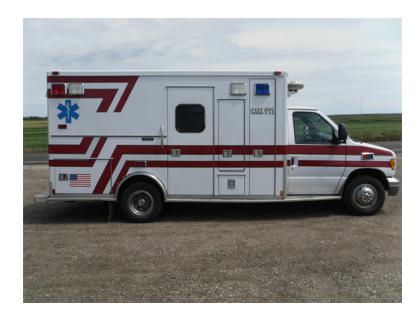

## 2000 Ford E-450 Medtec Type 3 Ambulance

- 2000 Ford E-450 Medtec Type 3 Ambulance
- O E-450 Ford Chassis

○ 7.3L Diesel Engine

- O Automatic Transmission
- Additional equipment not included with purchase unless otherwise listed. Mileage readings may not be real-time and should be confirmed.
- O Length: 22' 6"

- 8' Body Width14' Body Length11 Interior Body Height
- O Mileage: 137,515
- O Height: Truck Height: 9' 0"

Gray Cloth Interior

Brindlee Mountain Fire Apparatus is one of the world's largest used fire truck sales and service companies. Based just outside of Huntsville, Alabama, the company has forty-five full-time personnel occupying over 12,000 square feet. Our mechanics, all of whom are EVT certified, perform pump tests, general repairs, preventative maintenance, and body, collision, and paint work on over 500 used fire trucks every year. Visit us online at www.firetruckmall.com