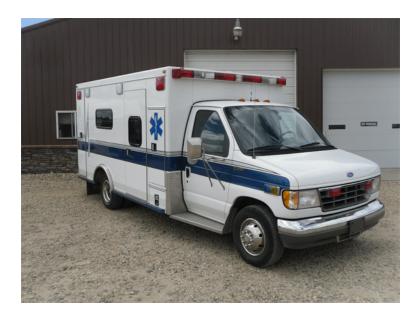

## 1995 Ford E-350 Road Rescue Type 3 Ambulance

- 1995 Ford E-350 Road Rescue Type 3 Ambulance
- O E-350 Ford Chassis
- 7.3L Diesel Engine
- Additional equipment not included with purchase unless otherwise listed. Mileage readings may not be real-time and should be confirmed.
- Automatic Transmission
- O Length: 22' 1"

- 5' 8" Interior Height 8' Body Width 13' 7" Body Length
  - 6 Exterior Body Compartments
- O Mileage: 37,765
- O Height: Truck Height: 8' 7"

Brindlee Mountain Fire Apparatus is one of the world's largest used fire truck sales and service companies. Based just outside of Huntsville, Alabama, the company has forty-five full-time personnel occupying over 12,000 square feet. Our mechanics, all of whom are EVT certified, perform pump tests, general repairs, preventative maintenance, and body, collision, and paint work on over 500 used fire trucks every year. Visit us online at www.firetruckmall.com