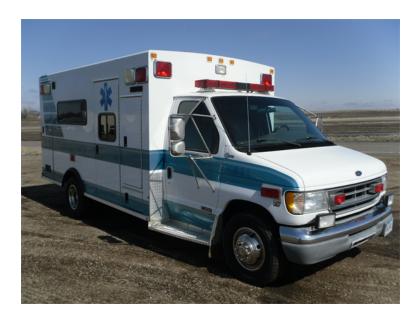

## 1999 Ford E-450 Braun Type 3 Ambulance

○ 1999 Ford E-450 Braun Type 3 Ambulance ○ E-450 Ford Chassis

O Length: 22' 3" On-Spot Auto Chains

Tall Headroom Rear Action Area O Braun Type 3 Fire Body

6' Interior Height