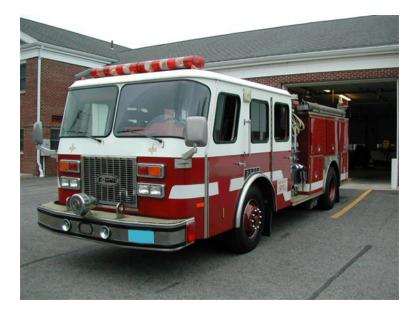

## 1992 E-One Protector Pumper

- O 1992 E-One Protector Pumper
- O Allison MD3060 Automatic Transmission
- O Driver's Side Discharges: 2 2.5"
- Crosslays/Speedlays: 2 Crosslays
- O Engine Hours: 2,359

- C E-One Chassis
  Hale 1250 GPM Side-Mount 1-Stage Pump
  Officer's Side Discharge: 1 - 2.5" & 1 - 4"
  Federal Q Siren
  - O Mileage: 55,661

## Contact Us

Office : 256.776.7786 Email : sales@firetruckmall.com Website: www.firetruckmall.com

15410 US Highway 231, Union Grove, AL 35175 Stock #: 04905 Price: Sold and Delivered

|    | <ul> <li>Cummins 8.3L Diesel Engine</li> <li>1000 Gallon Polypropylene Tank</li> </ul>                                                                                  |
|----|-------------------------------------------------------------------------------------------------------------------------------------------------------------------------|
| ļ" | <ul> <li>O Rear Discharges: 2 - 2.5"</li> <li>O Ground Ladders: 1 - 10', 1 - 14' &amp; 1 - 24'<br/>Alco</li> </ul>                                                      |
|    | <ul> <li>Additional equipment not included with<br/>purchase unless otherwise listed. Mileage<br/>readings may not be real-time and should<br/>be confirmed.</li> </ul> |