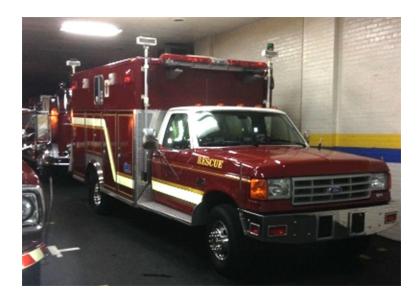

## 1989 JB Rescue / Ford Walk-In Light Rescue

- 1989 JB Rescue / Ford Walk-In Light Rescue
- Ford Chassis

O Gas Engine

- O Manual; 5-speed Transmission
- Additional equipment not included with purchase unless otherwise listed.
- O Air Conditioning in Command Area