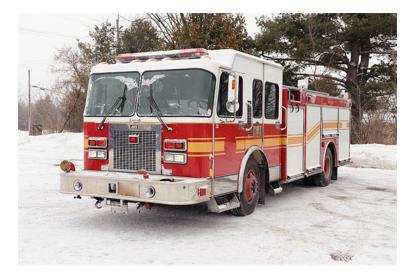

## 1997 Spartan Custom Rescue Pumper

- O 1997 Spartan Custom Rescue Pumper
- ${\bf O}$  Cummins Diesel Engine
- O Enclosed Pump Panel
- O Mileage: 39,000

- O Spartan Chassis
- O Allison Automatic Transmission
- 0
- Additional equipment not included with purchase unless otherwise listed. Mileage readings may not be real-time and should be confirmed.
- O Seating for 5; 4 SCBA seats
- O Hale QFLO 1250 GPM Pump
- O Foam Pro System
- O Front Suction and Trash Line