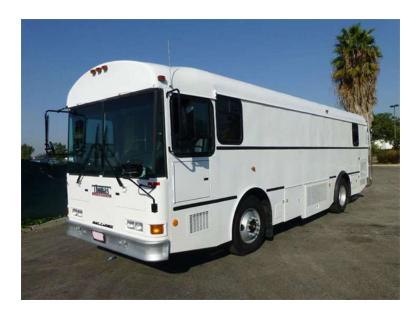

## 1999 Thomas Saf-T-Liner Command Center Bus

- 1999 Thomas Saf-T-Liner Command Center Bus
- 16KW Diesel Generator
- O Mileage: 17,200
- O Air Brakes
  32' Book Mobile
  Dual Entry Ways
  Electric Door Steps
  Inside/Outside PA System
  Ricon Wheelchair Lift
  Easy Command Center Conversion

- O Cummins 8.3L 250 HP Diesel Engine
- Forward and Rear Air Conditioning
- Additional equipment not included with purchase unless otherwise listed. Mileage readings may not be real-time and should be confirmed.
- Allison Automatic Transmission
- O Engine Hours: 1,220
- **O** GVWR: 33,000