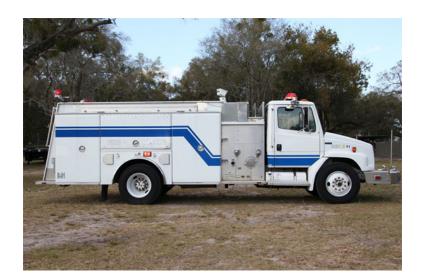

## 1994 Ferrara / Freightliner Commercial Pumper

- 1994 Ferrara / Freightliner Commercial Pumper
- O Allison Automatic Transmission
- O Mileage: 111,369

- FL60 2-Door Freightliner Chassis
- O Hale 1250 GPM Side-Mount Pump
- Additional equipment not included with purchase unless otherwise listed.
- Cummins Diesel Engine
- → 1000 Gallon Polypropylene Tank
- High Sides x 2