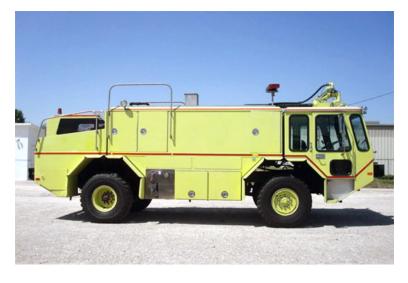

## 1985 E-One Titan 4x4 ARFF Unit

O 1985 E-One Titan 4x4 ARFF Unit

Detroit Diesel Engine
 Allison Automatic Transmission
 Waterous CXVK 500 GPM Single Stage
 Pump
 500 Gallon Aluminum Tank
 Feecon Foam System with 60 Gallon Tank
 450# Dry Chemical System – Plumbed to
 Roof Turret and/or Booster Line
 60 Gallon AFFF Foam Cell
 Roof and Bumper Turrets for Deck Gun
 Spare Tire, All Manuals, Service Records
 Included
 Tire Condition 65%
 Engine Hours: 477
 Mileage: 4,600