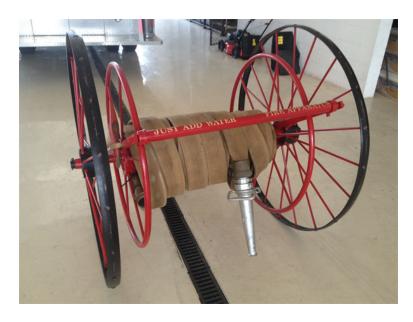

## **Antique Hose Cart**

O Antique Hose Cart

 Additional equipment not included with purchase unless otherwise listed. Mileage readings may not be real-time and should be confirmed. O MAKE AN OFFER!

Brindlee Mountain Fire Apparatus is one of the world's largest used fire truck sales and service companies. Based just outside of Huntsville, Alabama, the company has forty-five full-time personnel occupying over 12,000 square feet. Our mechanics, all of whom are EVT certified, perform pump tests, general repairs, preventative maintenance, and body, collision, and paint work on over 500 used fire trucks every year. Visit us online at www.firetruckmall.com