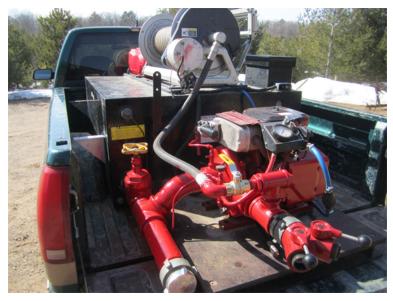

## O Skid Unit with Briggs and Stratton Motor

- Additional equipment not included with purchase unless otherwise listed. Mileage readings may not be real-time and should be confirmed.
- O Briggs and Stratton 16 HP Gas Engine Waterous PB-18 3030C Pump 200 Gallon Plastic Tank Rear Discharge: 1 - 2.5" with Gated Wye

Rear Intake: 1 - 2.5" 1 - Booster Reel

Brindlee Mountain Fire Apparatus is one of the world's largest used fire truck sales and service companies. Based just outside of Huntsville, Alabama, the company has forty-five full-time personnel occupying over 12,000 square feet. Our mechanics, all of whom are EVT certified, perform pump tests, general repairs, preventative maintenance, and body, collision, and paint work on over 500 used fire trucks every year. Visit us online at www.firetruckmall.com