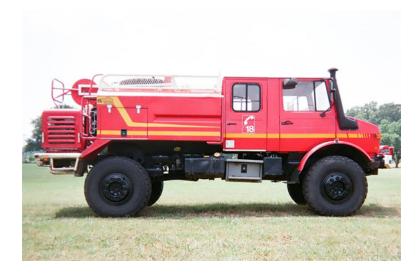

## 1990 Mercedes Unimog 4x4 Pumper

- → 1990 Mercedes Unimog 4x4 Pumper
- Mercedes Chassis

O 1400 Gallon Tank

O Mileage: 23,000

- O 200 GPM Pump
- Additional equipment not included with purchase unless otherwise listed. Mileage readings may not be real-time and should be confirmed.

O Wheelbase: 152"

Brindlee Mountain Fire Apparatus is one of the world's largest used fire truck sales and service companies. Based just outside of Huntsville, Alabama, the company has forty-five full-time personnel occupying over 12,000 square feet. Our mechanics, all of whom are EVT certified, perform pump tests, general repairs, preventative maintenance, and body, collision, and paint work on over 500 used fire trucks every year. Visit us online at www.firetruckmall.com