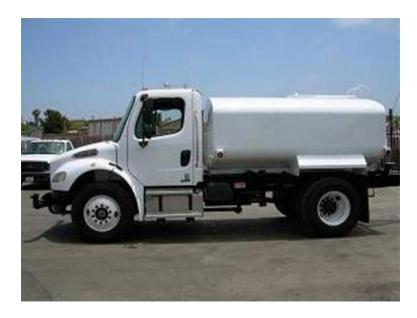

## 2006 Freightliner Commercial Tanker

- 2006 Freightliner Commercial Tanker
- O Berkeley 950 GPM Pump
- O NEW Berkley Spray System Air Brakes Air Conditioning 6 Air Valves Operated from Cab
- O Caterpillar C7 300 HP Diesel Engine
- 2000 Gallon Steel Tank
- 6-Speed Automatic Transmission
- Additional equipment not included with purchase unless otherwise listed.