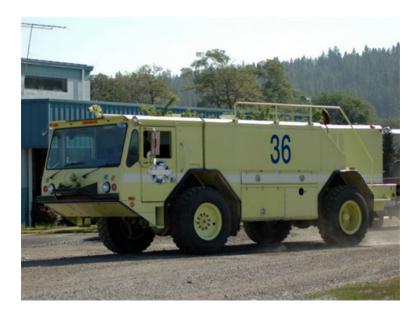

## 1992 Amertek CF4000L ARFF Truck

- O 1992 Amertek CF4000L ARFF Truck
- Additional equipment not included with purchase unless otherwise listed.
- O Amertek Chassis
- O Allison Automatic Transmission

Hale Pump 1000 Gallon Fiberglass Tank 150 Gallon Foam Cell

2 - Booster Reels

2 - Electric Cord Reels Engine Hours: 2,000

Mileage: 18,978

O Detroit 6V92TA 400 HP Diesel Engine

Brindlee Mountain Fire Apparatus is one of the world's largest used fire truck sales and service companies. Based just outside of Huntsville, Alabama, the company has forty-five full-time personnel occupying over 12,000 square feet. Our mechanics, all of whom are EVT certified, perform pump tests, general repairs, preventative maintenance, and body, collision, and paint work on over 500 used fire trucks every year. Visit us online at www.firetruckmall.com