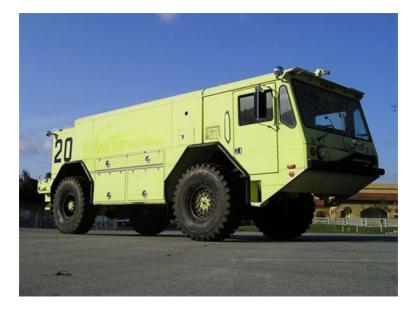

## 1992 Amertek CF4000L ARFF Unit

- O 1992 Amertek CF4000L ARFF Unit
- $\ensuremath{\mathbf{O}}$  Allison Automatic Transmission
- O Engine Hours: 550

O Amertek Chassis

O Height: Truck Height: 9' 3"

- $\mathbf{O}$  Hale Pump
- O Mileage: 5,550

Contact Us

Office : 256.776.7786 Email : sales@firetruckmall.com Website: www.firetruckmall.com

15410 US Highway 231, Union Grove, AL 35175 Stock #: 03120 Price: No Longer Available

- O Detroit 6V92TA 400 HP Diesel Engine
- O 1000 Gallon Fiberglass Tank
- Additional equipment not included with purchase unless otherwise listed. Mileage readings may not be real-time and should be confirmed.
- O GVWR: 34,650

O Length: 28' 1"

Brindlee Mountain Fire Apparatus is one of the world's largest used fire truck sales and service companies. Based just outside of Huntsville, Alabama, the company has forty-five full-time personnel occupying over 12,000 square feet. Our mechanics, all of whom are EVT certified, perform pump tests, general repairs, preventative maintenance, and body, collision, and paint work on over 500 used fire trucks every year. Visit us online at www.firetruckmall.com