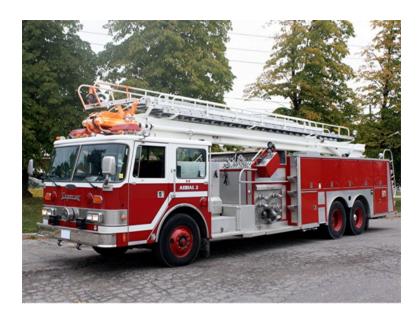

## 1989 Pierce Arrow 85' Telesquirt

- 1989 Pierce Arrow 85' Telesquirt
- O Mileage: 48,900

- O Arrow Pierce Chassis
- Additional equipment not included with purchase unless otherwise listed.

Waterous CSYBX Pump