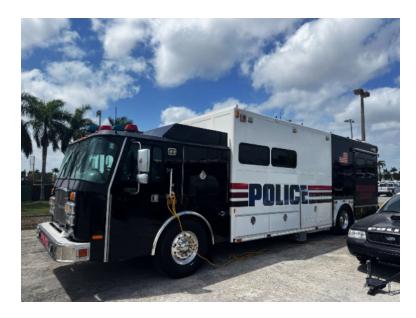

## 2007 E-One Heavy Command Center

- 2007 E-One Heavy Command Center
- O Cummins ISL 370 HP Diesel Engine
- O Kubota 25KW Diesel Generator
- O Engine Hours: 335

- O E-One Chassis
- Allison Automatic Transmission
- Air Conditioning
- O Mileage: 8,895

- O Seating for 2;
- 0
- Federal Q Siren
- Additional equipment not included with purchase unless otherwise listed. Mileage readings may not be real-time and should be confirmed.
- O GVWR: 47,000

O Length: 39'

O Height: Truck Height: 12' 9"

Brindlee Mountain Fire Apparatus is one of the world's largest used fire truck sales and service companies. Based just outside of Huntsville, Alabama, the company has forty-five full-time personnel occupying over 12,000 square feet. Our mechanics, all of whom are EVT certified, perform pump tests, general repairs, preventative maintenance, and body, collision, and paint work on over 500 used fire trucks every year. Visit us online at www.firetruckmall.com