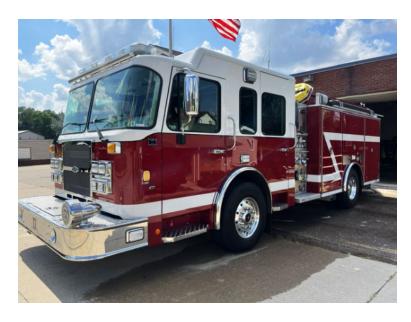

## 2024 E-One Spartan Pumper

- O 2024 E-One Spartan Pumper
- O Allison 3000EVS Automatic Transmission
- Air Conditioning
- Additional equipment not included with purchase unless otherwise listed. Mileage readings may not be real-time and should be confirmed.
- O Wheelbase: 175"

- Metrostar Spartan Chassis
- O Hale QMAX-XS150-23L 1500 GPM Side-Mount Pump
- O Engine Hours: 250
- O Length: 30' 9"

- O Cummins L9 450 HP Diesel Engine
- → 1000 Gallon Polypropylene Tank
- O Mileage: 3,939
- O Height: Truck Height: 9' 8"