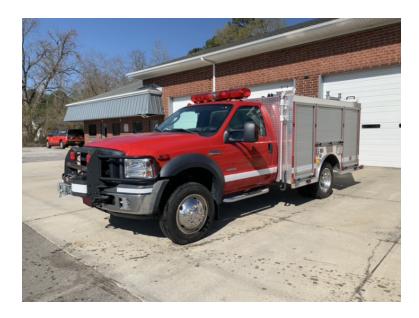

## 2006 Rosenbauer Ford 4X4 Commercial Light Rescue

- 2006 Rosenbauer Ford 4X4 Commercial Light Rescue
- Ford 6.0L Diesel Engine
- O Pump & Roll;
- O Booster Reel: (1) 200'
- O Mileage: 14,200

- F-550 4x4 Ford Chassis
- O Honda 250 GPM Rear-Mount Pump
- Officer's Side Discharge: (1) 2 1/2
- O Honda 5KW Gas Generator
- Additional equipment not included with purchase unless otherwise listed. Mileage readings may not be real-time and should be confirmed.

O Seating for 2;

○ 300 Gallon Tank

0

O Cascade System

Brindlee Mountain Fire Apparatus is one of the world's largest used fire truck sales and service companies. Based just outside of Huntsville, Alabama, the company has forty-five full-time personnel occupying over 12,000 square feet. Our mechanics, all of whom are EVT certified, perform pump tests, general repairs, preventative maintenance, and body, collision, and paint work on over 500 used fire trucks every year. Visit us online at www.firetruckmall.com