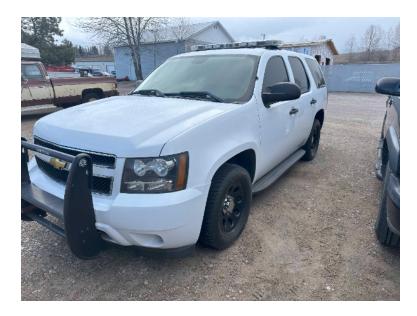

## 2013 Chevrolet Tahoe Command Unit

- 2013 Chevrolet Tahoe Command Unit
- Tahoe Pursuit Package Chevrolet Chassis Gas Engine
- Automatic Transmission
- O Mileage: 139,000

 Additional equipment not included with purchase unless otherwise listed. Mileage readings may not be real-time and should be confirmed.

Santina Push Bar

Radio Center Control

Tinted Windows

Rear Divider

Brindlee Mountain Fire Apparatus is one of the world's largest used fire truck sales and service companies. Based just outside of Huntsville, Alabama, the company has forty-five full-time personnel occupying over 12,000 square feet. Our mechanics, all of whom are EVT certified, perform pump tests, general repairs, preventative maintenance, and body, collision, and paint work on over 500 used fire trucks every year. Visit us online at www.firetruckmall.com