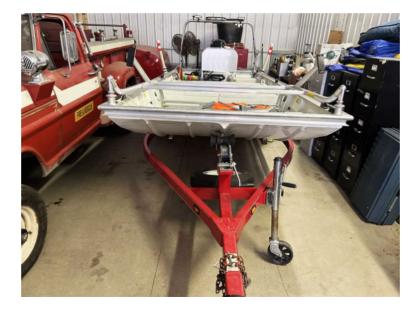

## 2008 Triton 16' Rescue Boat

O 2008 Triton 16' Rescue Boat

O Other Chassis

- O Mercury EFI 40HP Gas Engine
- Additional equipment not included with purchase unless otherwise listed. Mileage readings may not be real-time and should be confirmed.
- O Triton 16' Rescue Boat
  - Comes with a Metalfab trailer