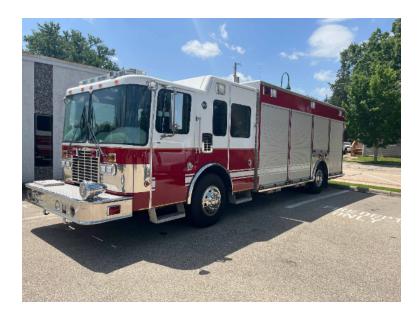

## 2004 Marion HME Heavy Rescue

- 2004 Marion HME Heavy Rescue
- O Cummins ISL 400 525 HP Diesel Engine
- O Onan 25KW PTO Generator
- Air Conditioning
- O Mileage: 9,046

- O HME Chassis
- O Allison 4000EVS Automatic Transmission
- Electric Reel
- Automatic Tire Chains
- Additional equipment not included with purchase unless otherwise listed. Mileage readings may not be real-time and should be confirmed.
- O Seating for 8; 5 SCBA seats
- O Cascade System: EagleAir 4 bottle
  - 4,500psi
- O Engine Hours: 1,224