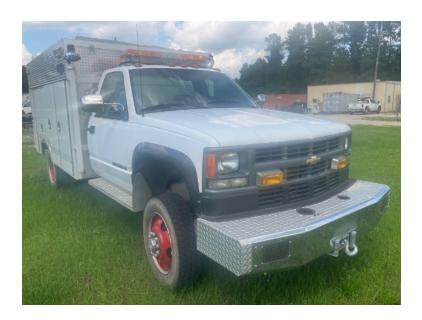

## Contact Us

Office: 256.776.7786

Email: sales@firetruckmall.com Website: www.firetruckmall.com

15410 US Highway 231, Union Grove, AL 35175

Stock #: 19852 Price: \$24,500

## 1994 Chevrolet 4x4 Commercial Rescue

- 1994 Chevrolet 4x4 Commercial Rescue
- O Chevrolet 6.5L Diesel Engine
- Honda Generator
- Additional equipment not included with purchase unless otherwise listed. Mileage readings may not be real-time and should be confirmed.
- 3500HD 4x4 Chevrolet Chassis
- O Automatic Transmission
- O Engine Hours: 114,4.4
- O GVWR: 16,000

- O Seating for 3;
- 0
- O Mileage: 13,390

Brindlee Mountain Fire Apparatus is one of the world's largest used fire truck sales and service companies. Based just outside of Huntsville, Alabama, the company has forty-five full-time personnel occupying over 12,000 square feet. Our mechanics, all of whom are EVT certified, perform pump tests, general repairs, preventative maintenance, and body, collision, and paint work on over 500 used fire trucks every year. Visit us online at www.firetruckmall.com