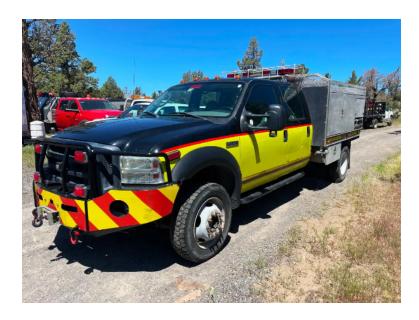

## 2007 E-One Ford 4x4 Commercial Brush Truck

- 2007 E-One Ford 4x4 Commercial Brush F-550 4x4 Ford Chassis Truck

O Ford 6.0L Diesel Engine

- Automatic Transmission
- O 390 Gallon Tank

Kubota 3 cylinder diesel pump integrated into the trucks fuel system

O Engine Hours: 2,316

- O Mileage: 38,267 as of 6/6/2025
- Additional equipment not included with purchase unless otherwise listed. Mileage readings may not be real-time and should be confirmed.

Rust Free Aluminum E-ONE bed and boxes

Electric Auto Primer

Heavy Duty Warn Bumper with Heavy Duty 15000 Lb Warn Winch with Synthetic line and D-rings

Light and Siren Package

110V / 20A Battery Charge Receptacle

Brindlee Mountain Fire Apparatus is one of the world's largest used fire truck sales and service companies. Based just outside of Huntsville, Alabama, the company has forty-five full-time personnel occupying over 12,000 square feet. Our mechanics, all of whom are EVT certified, perform pump tests, general repairs, preventative maintenance, and body, collision, and paint work on over 500 used fire trucks every year. Visit us online at www.firetruckmall.com