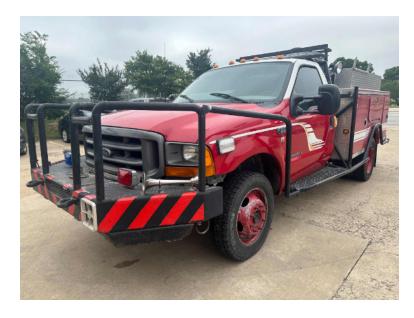

## 1999 Ford F-550 4x4 Commercial Brush Truck

- O 1999 Ford F-550 4x4 Commercial Brush Truck
- Automatic Transmission
- Air Conditioning

0

- F-550 4x4 Ford Chassis
- Waterous Pump
- O Mileage: 55,350

- Ford Diesel Engine
- 300 Gallon Polypropylene Tank
- Additional equipment not included with purchase unless otherwise listed. Mileage readings may not be real-time and should be confirmed.