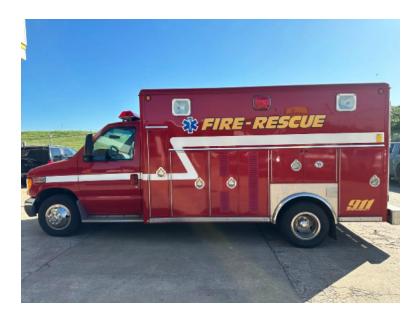

## 2001 Ford E-450 Commercial Rescue

- 2001 Ford E-450 Commercial Rescue
- O Mileage: 32,500

- E-450 Ford Chassis
- Additional equipment not included with purchase unless otherwise listed. Mileage readings may not be real-time and should be confirmed.