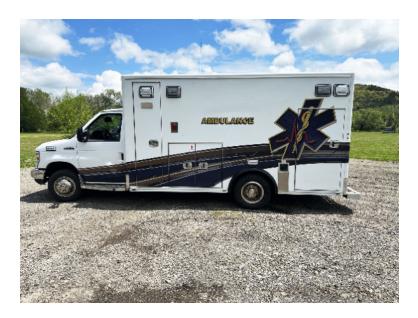

## 2017 Medix Ford E-450 Commercial Ambulance

 O 2017 Medix Ford E-450 Commercial Ambulance O E-450 Ford Chassis

O Automatic Transmission

O Mileage: 14,500

O Ford 6.8L 450 HP Gas Engine

 Additional equipment not included with purchase unless otherwise listed. Mileage readings may not be real-time and should be confirmed.