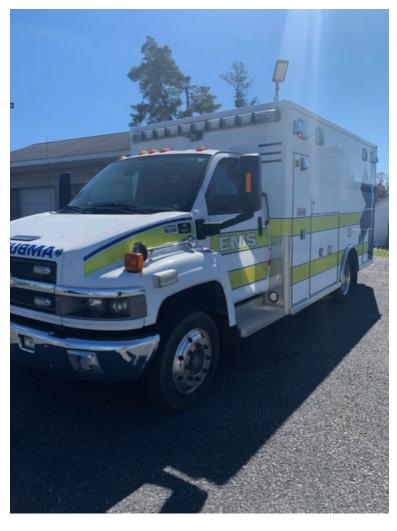

## 2008 Lifeline Chevrolet Ambulance

- 2008 Lifeline Chevrolet Ambulance
- O Mileage: 171,799

- C4500 Chevrolet Chassis
- Additional equipment not included with purchase unless otherwise listed. Mileage readings may not be real-time and should be confirmed.
- O Duramax Diesel Engine
- O GVWR: 146,500