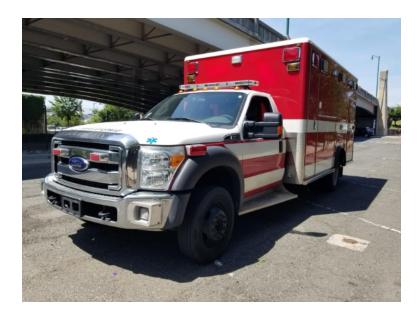

## 2012 Horton Ford 4x4 Ambulance

○ 2012 Horton Ford 4x4 Ambulance

○ F-450 4x4 Ford Chassis

Automatic Transmission

O Mileage: 155,316

O Height: Truck Height: 9'

O Wheelbase: 189"

O Length: 25' 1"

○ Ford 6.7L 300 HP Diesel Engine

 Additional equipment not included with purchase unless otherwise listed. Mileage readings may not be real-time and should

be confirmed.

O GVWR: 16,500

Brindlee Mountain Fire Apparatus is one of the world's largest used fire truck sales and service companies. Based just outside of Huntsville, Alabama, the company has forty-five full-time personnel occupying over 12,000 square feet. Our mechanics, all of whom are EVT certified, perform pump tests, general repairs, preventative maintenance, and body, collision, and paint work on over 500 used fire trucks every year. Visit us online at www.firetruckmall.com