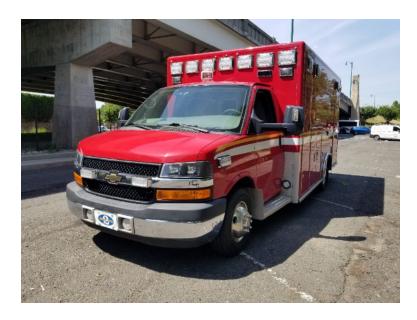

## 2012 PL Custom Chevrolet Ambulance

○ 2012 PL Custom Chevrolet Ambulance

Automatic Transmission

O G-4500 Chevrolet Chassis

O Mileage: 149,713

O Height: Truck Height: 8' 9"

O Wheelbase: 158"

O Length: 23'

O Chevrolet 6.6L Diesel Engine

 Additional equipment not included with purchase unless otherwise listed. Mileage readings may not be real-time and should

be confirmed.

O GVWR: 14,500

Brindlee Mountain Fire Apparatus is one of the world's largest used fire truck sales and service companies. Based just outside of Huntsville, Alabama, the company has forty-five full-time personnel occupying over 12,000 square feet. Our mechanics, all of whom are EVT certified, perform pump tests, general repairs, preventative maintenance, and body, collision, and paint work on over 500 used fire trucks every year. Visit us online at www.firetruckmall.com