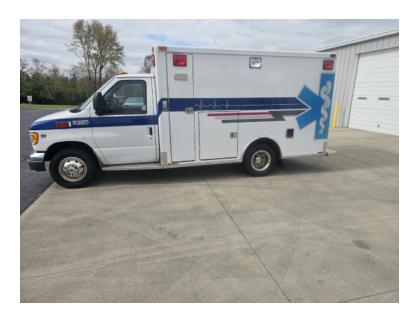

## 1999 Marque Ford E-350 Ambulance

- 1999 Marque Ford E-350 Ambulance
- O Automatic Transmission
- Additional equipment not included with purchase unless otherwise listed. Mileage readings may not be real-time and should be confirmed.
- E-350 Ford Chassis
- Air Conditioning
- O GVWR: 10,700

- O Ford 7.3L 235 HP Diesel Engine
- O Mileage: 117,896
- Antler System for Cot

Federal PA300 Series Siren

Brindlee Mountain Fire Apparatus is one of the world's largest used fire truck sales and service companies. Based just outside of Huntsville, Alabama, the company has forty-five full-time personnel occupying over 12,000 square feet. Our mechanics, all of whom are EVT certified, perform pump tests, general repairs, preventative maintenance, and body, collision, and paint work on over 500 used fire trucks every year. Visit us online at www.firetruckmall.com