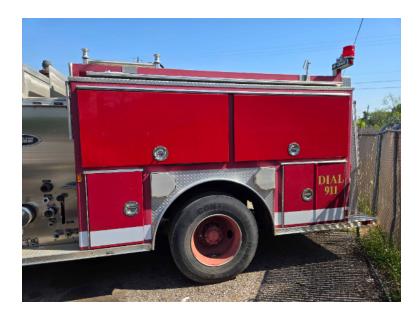

## 1992 E-One BODY ONLY

O 1992 E-One BODY ONLY

Other Chassis

\*\* BODY ONLY \*\*

O Hale 538 GPM Top-Mount Pump

○ 750 Gallon Tank

O 10 Gallon Foam Cell

 Additional equipment not included with purchase unless otherwise listed. Mileage readings may not be real-time and should be confirmed.