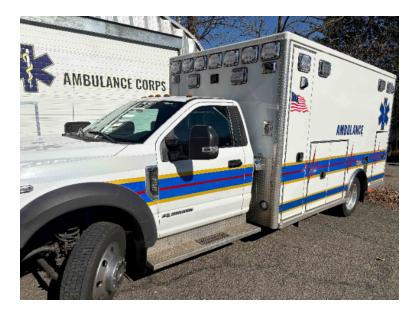

## 2017 Lifeline Ford 4x4 Ambulance

- O 2017 Lifeline Ford 4x4 Ambulance
- Ford Automatic Transmission
- ${\bf O}$  Automatic Tire Chains

- O F-550 4x4 Ford Chassis
- O Kussmaul Generator
- O Mileage: 90,000

## Contact Us

Office : 256.776.7786 Email : sales@firetruckmall.com Website: www.firetruckmall.com

15410 US Highway 231, Union Grove, AL 35175 Stock #: 19611 Price: \$125,000

- O Ford 6.7L Diesel Engine
- O Air Conditioning
- Additional equipment not included with purchase unless otherwise listed. Mileage readings may not be real-time and should be confirmed.

Zico O2 bottle lift

0

Stryker cot and power load included

Brindlee Mountain Fire Apparatus is one of the world's largest used fire truck sales and service companies. Based just outside of Huntsville, Alabama, the company has forty-five full-time personnel occupying over 12,000 square feet. Our mechanics, all of whom are EVT certified, perform pump tests, general repairs, preventative maintenance, and body, collision, and paint work on over 500 used fire trucks every year. Visit us online at www.firetruckmall.com