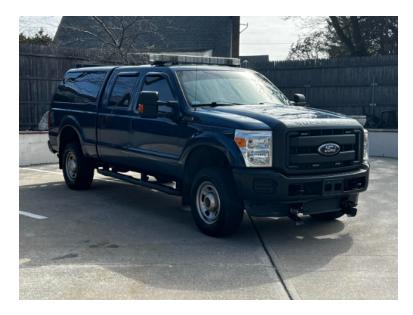

## 2016 Ford F-350 4x4 Command Unit

- O 2016 Ford F-350 4x4 Command Unit
- Ford V-8 Gas Engine
- O Air Conditioning

- O F-350 XL Super Duty Crew Cab 4x4 Ford O Seating for 5; Chassis
- Automatic Transmission
- O Mileage: 38,827

 $\cap$ 

Power Windows

Leer bed cap

8' Western plow and set up

Truck is in good condition

Exterior- Body in good shape. One dent on rear right fender and some scratches

Interior- upholstery and seats are in good shape