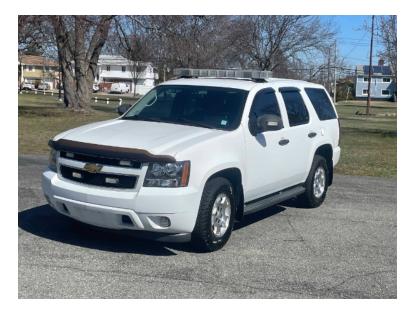

## 2012 Chevrolet Tahoe 4x4 Command Unit

O 2012 Chevrolet Tahoe 4x4 Command Unit O Tahoe 4x4 Chevrolet Chassis • Seating for 4; O Chevrolet Gas Engine 0 O Mileage: 85,400 • Additional equipment not included with 0 Kussmaul charging system purchase unless otherwise listed. Mileage readings may not be real-time and should 10,000 lb tow hitch be confirmed. Seats 4, large cargo space in rear Some light rust on undercarriage, no pitting or rotting Truck has been very well maintained Tires in good shape