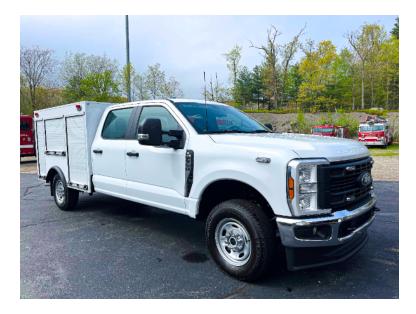

## 2024 Ford F-350 4x4 Commercial Light Rescue

- O 2024 Ford F-350 4x4 Commercial Light Rescue
- O F-350 4x4 Flex Ford Chassis
- \*\* DEMO UNIT \*\*

- O Gas Engine
- Additional equipment not included with purchase unless otherwise listed. Mileage readings may not be real-time and should be confirmed.
- O Automatic Transmission
  - ansmission O Mileage: 4,000