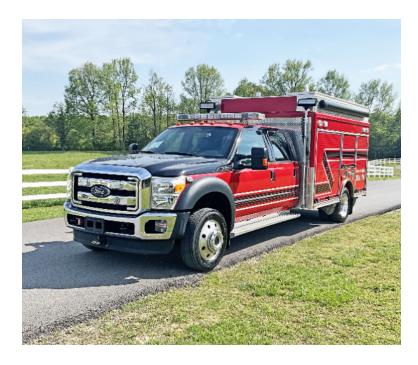

## 2015 Pierce Ford 4x4 Commercial Rescue

- 2015 Pierce Ford 4x4 Commercial Rescue F-550 4x4 Ford Chassis
- TorqShift 6-speed Automatic Transmission 7500 KW Portable Generator
- Additional equipment not included with purchase unless otherwise listed. Mileage readings may not be real-time and should be confirmed.
- O GVWR: 19,500

Aluminum Body

O Length: 25' 9"

 Ford Powerstroke V8 300 HP Diesel Engine

O Mileage: 15,619

O Height: Truck Height: 8' 10"

Brindlee Mountain Fire Apparatus is one of the world's largest used fire truck sales and service companies. Based just outside of Huntsville, Alabama, the company has forty-five full-time personnel occupying over 12,000 square feet. Our mechanics, all of whom are EVT certified, perform pump tests, general repairs, preventative maintenance, and body, collision, and paint work on over 500 used fire trucks every year. Visit us online at www.firetruckmall.com