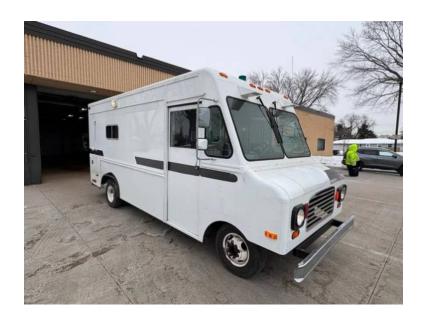

## BRINDLEE MOUNTAIN

1986 Ford E-350 Command Center

O E350 Ford Chassis

○ Mileage: 7,000

Engine updated to fuel injection in 2015

> Entire unit updated in 2015

O Onan Gasoline Generator

 Additional equipment not included with purchase unless otherwise listed. Mileage readings may not be real-time and should be confirmed.

In excellent condition, no rust. Was stored indoors in fire station. Used as law enforcement mobile command center. Good brakes, tires, suspension, engine, and transmission. Runs and drives like new.

Brindlee Mountain Fire Apparatus is one of the world's largest used fire truck sales and service companies. Based just outside of Huntsville, Alabama, the company has forty-five full-time personnel occupying over 12,000 square feet. Our mechanics, all of whom are EVT certified, perform pump tests, general repairs, preventative maintenance, and body, collision, and paint work on over 500 used fire trucks every year. Visit us online at www.firetruckmall.com