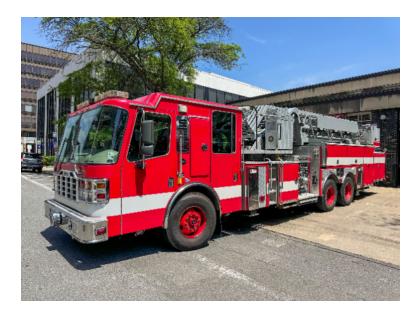

## 2005 Ferrara 100' Mid-Mount Platform

- 2005 Ferrara 100' Mid-Mount Platform
- 4000 EVS Automatic Transmission
- O Mileage: 49,900
- O Height: Truck Height: 10' 4"

- Ferrara Chassis
- Waterous CSU 1750 GPM Side-Mount Pump
- Additional equipment not included with purchase unless otherwise listed. Mileage readings may not be real-time and should be confirmed.
- O Wheelbase: 252"

- O Cummins ISM 450 HP Diesel Engine
- O Harrison 15KW Hydraulic Generator
- O Length: 46' 6"

Brindlee Mountain Fire Apparatus is one of the world's largest used fire truck sales and service companies. Based just outside of Huntsville, Alabama, the company has forty-five full-time personnel occupying over 12,000 square feet. Our mechanics, all of whom are EVT certified, perform pump tests, general repairs, preventative maintenance, and body, collision, and paint work on over 500 used fire trucks every year. Visit us online at www.firetruckmall.com